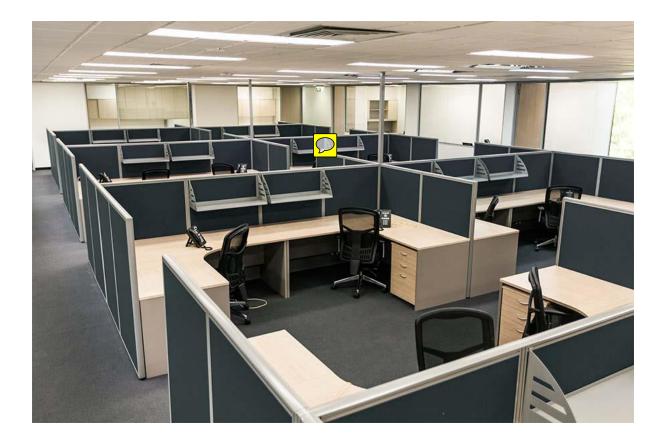

#### **Description/ Specification of Modular Workstations**

Our modular workstations are designed to enhance the appearance of your workplace. These modular workstation are offered in variety of designs, shapes, sizez and colours.