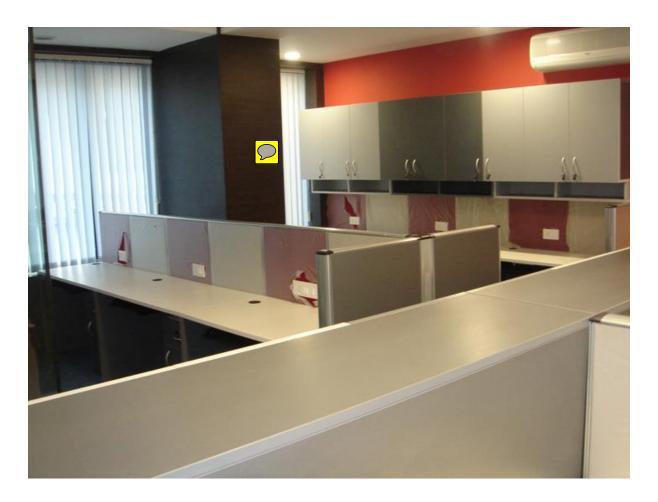

#### **Description/ Specification of Modular Workstations**

Our modular workstations are designed to enhance the appearance of your workplace. These modular workstation are offered in variety of designs, shapes, sizez and colours.