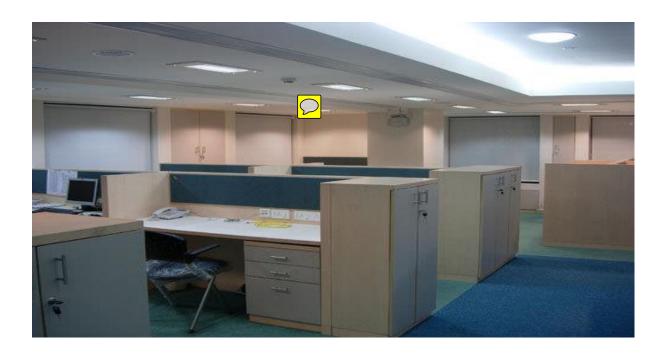

#### **Description/ Specification of Modular Workstations**

Our modular workstations are designed to enhance the appearance of your workplace. These modular workstation are offered in variety of designs, shapes, sizez and colours.